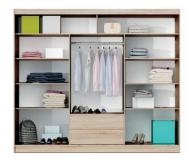

## VISTA 250

VISTA is a collection of wardrobes, with the same height and depth but different widths. The characteristic feature of the design is the layout of the fronts - with one panel of mirrored glass and the other in the colour of the frame with thin horizontal lines. Vista 250 is the largest and, as the only one in the collection, has three doors.

In the picture: frame - white; front - white, mirror. Aluminium slides, lower carriages on bearings.

decorative stripe everlasting design numerous shelves internal drawers functional inside

available colour options

interior and dimensions

frame: white front: white, mirror

frame: Sonoma oak front: Sonoma oak, mirror

frame: black front: black, mirror

wardrobe VISTA 250 width 250 | depth 61 | height 215 cm

www.stolar.com