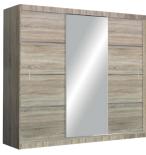

interior and dimensions

frame: white front: white, mirror

frame: Sonoma oak front: Sonoma oak, mirror

frame: black front: black, mirror

wardrobe VISTA 250 width 250 | depth 61 | height 215 cm

www.stolar.com