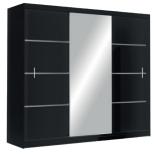

interior and dimensions

frame: white front: white, mirror

frame: Sonoma oak front: Sonoma oak, mirror

frame: black front: black, mirror

wardrobe VISTA 250 width 250 | depth 61 | height 215 cm

www.stolar.com