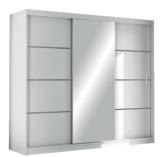

interior and dimensions

frame: white front: white, mirror

frame: Sonoma oak front: Sonoma oak, mirror

frame: black front: black, mirror

wardrobe VISTA 250 width 250 | depth 61 | height 215 cm

www.stolar.com