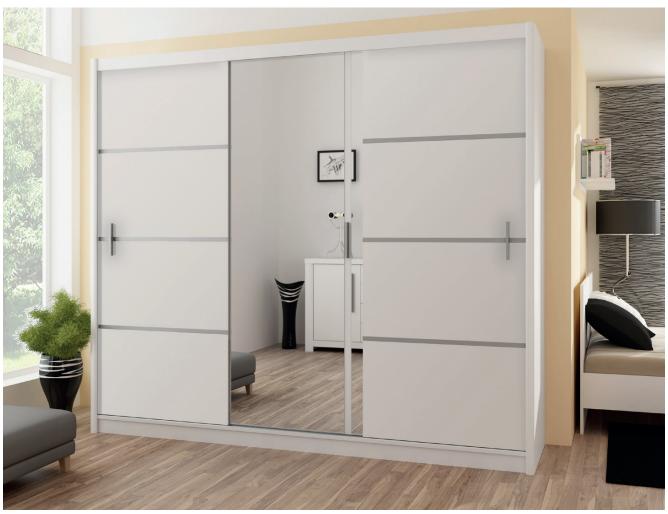

## VISTA 250

VISTA is a collection of wardrobes, with the same height and depth but different widths. The characteristic feature of the design is the layout of the fronts - with one panel of mirrored glass and the other in the colour of the frame with thin horizontal lines. Vista 250 is the largest and, as the only one in the collection, has three doors.

In the picture: frame - white; front - white, mirror. Aluminium slides, lower carriages on bearings.

decorative stripe everlasting design numerous shelves internal drawers functional inside

available colour options