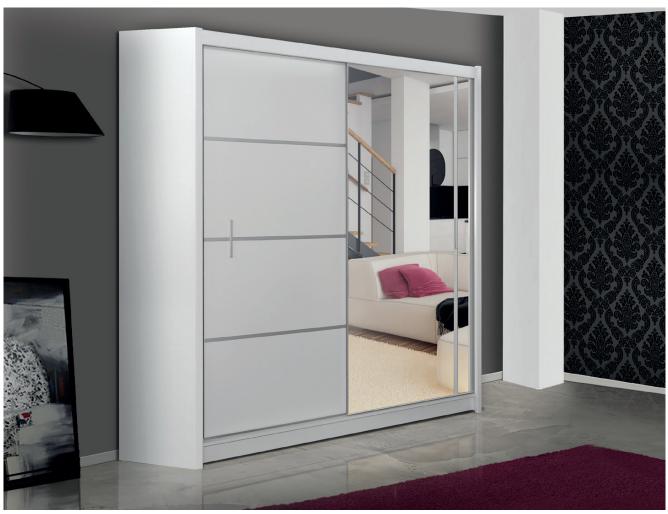

## VISTA 150 | 180 | 203

VISTA is a collection of wardrobes, with the same height and depth but different widths. The characteristic feature of the design is the layout of the fronts - with one panel of mirrored glass and the other in the colour of the frame with thin horizontal lines. VISTA 150 is the smallest wardrobe in this collection.

In the picture VISTA 180: frame - white; front - white, mirror. Aluminium slides, lower carriages on bearings.

decorative stripes

original design

compact

solid construction

large mirror

interior and dimensions

## available colour options

frame: white front: white, mirror

frame: Sonoma oak front: Sonoma oak, mirror front: black, mirror

frame: black

wardrobe VISTA 150 width 150 | depth 61 | height 215 cm

wardrobe VISTA 180 width 180 | depth 61 | height 215 cm