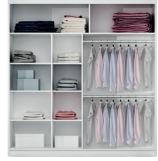

In the picture VISTA 180: frame - white; front - white, mirror. Aluminium slides, lower carriages on bearings.

decorative stripes

original design

compact

solid construction

large mirror

interior and dimensions