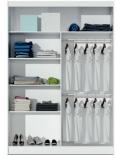

In the picture VISTA 180: frame - white; front - white, mirror. Aluminium slides, lower carriages on bearings.

decorative stripes

original design

compact

solid construction

large mirror

interior and dimensions