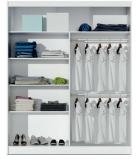

In the picture VISTA 180: frame - white; front - white, mirror. Aluminium slides, lower carriages on bearings.

decorative stripes

original design

compact

solid construction

large mirror

interior and dimensions