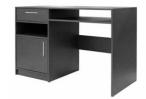

In the picture: frame - graphite; front - graphite

Chest of drawers: width 140 cm depth 41 cm height 86 cm

Desk: width 125 cm depth 58 cm height 82 cm

Bedside table: width 54 cm depth 41 cm height 48 cm

available colour options