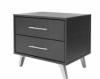

In the picture: frame - graphite; front - graphite

Chest of drawers: width 140 cm depth 41 cm height 86 cm

Desk: width 125 cm depth 58 cm height 82 cm

Bedside table: width 54 cm depth 41 cm height 48 cm

available colour options