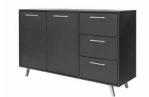

In the picture: frame - graphite; front - graphite

Chest of drawers: width 140 cm depth 41 cm height 86 cm

Desk: width 125 cm depth 58 cm height 82 cm

Bedside table: width 54 cm depth 41 cm height 48 cm

available colour options