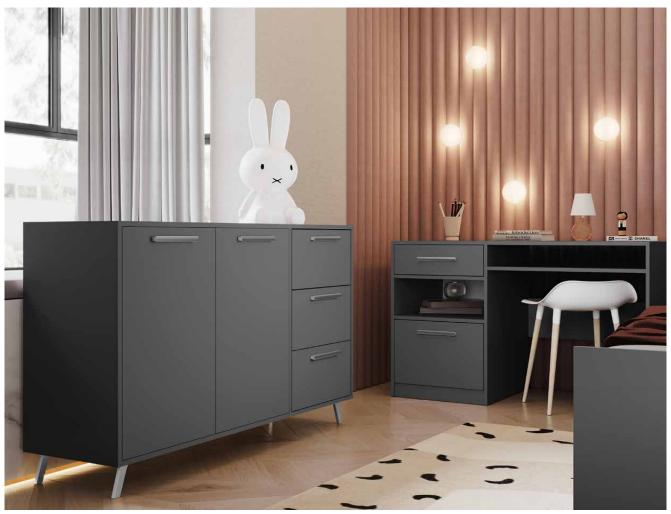

## BALI

The elegant graphite fronts of the BALI furniture collection combined with silver handles shall make any bedroom look elegant and sophisticated. With a combination of chest of drawers, desk and bedside table any room will look modern, neat and classic. The collection is available in four colours, modern clean white, austere graphite, warm Sonoma oak and Wellington, allowing you to create a truly personal space.

In the picture: frame - graphite; front - graphite

Chest of drawers: width 140 cm depth 41 cm height 86 cm

Desk: width 125 cm depth 58 cm height 82 cm

Bedside table: width 54 cm depth 41 cm height 48 cm

available colour options