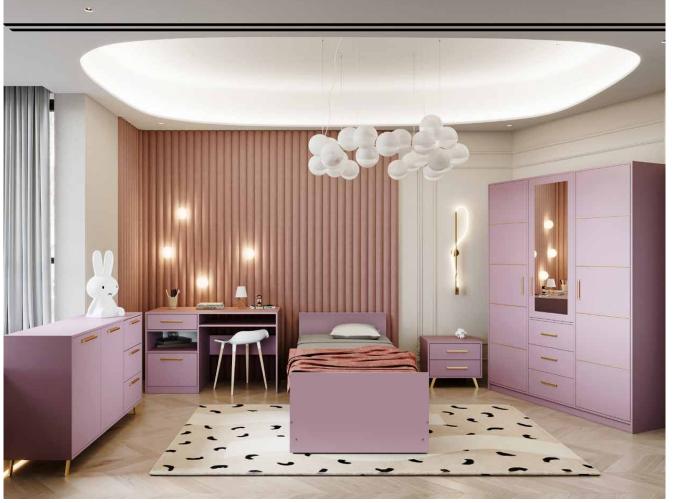

## BALI

Soft plum colour, light and airy design, golden handles and mirrored doors in the BALI collection shall bring a touch of intimacy and subtlety to any bedroom. A spacious wardrobe with numerous shelves and a hanging rail will fit all your garments. Completed with a chest of drawers, bed and bedside table this amazing furniture guarantee blissful comfort and allow you to create a unique personal space.

Colors

In the picture: frame - plum; front - plum

Chest of drawers: width 140 cm depth 41 cm height 86 cm

Desk: width 125 cm depth 58 cm height 82 cm

Bedside table: width 54 cm depth 41 cm height 48 cm

furniture catalogue 2024