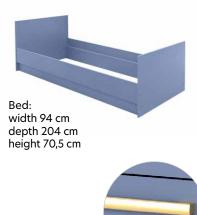

Colors

In the picture: frame - plum; front - plum

Chest of drawers: width 140 cm depth 41 cm height 86 cm

Desk: width 125 cm depth 58 cm height 82 cm

Bedside table: width 54 cm depth 41 cm height 48 cm

furniture catalogue 2024