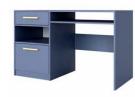

## Chests of drawers, bedside table, desk

Colors

In the picture: frame - plum; front - plum

Chest of drawers: width 140 cm depth 41 cm height 86 cm

Desk: width 125 cm depth 58 cm height 82 cm

Bedside table: width 54 cm depth 41 cm height 48 cm

furniture catalogue 2024