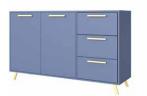

## Chests of drawers, bedside table, desk

Colors

In the picture: frame - plum; front - plum

Chest of drawers: width 140 cm depth 41 cm height 86 cm

Desk: width 125 cm depth 58 cm height 82 cm

Bedside table: width 54 cm depth 41 cm height 48 cm

furniture catalogue 2024