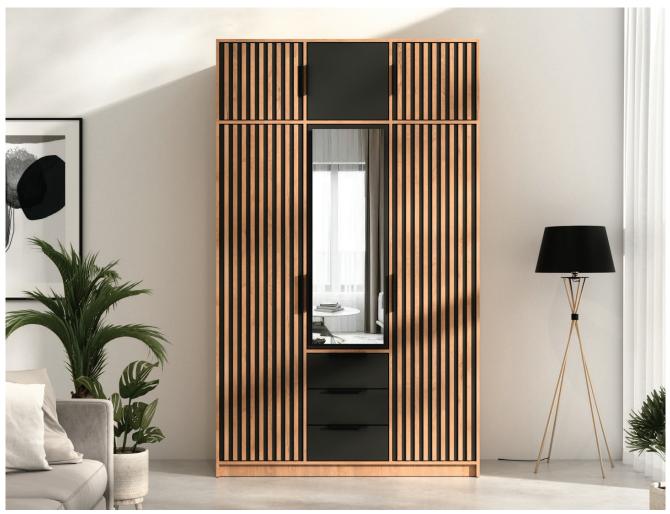

## **BALI LUX D3 extension**

BALI LUX D3 wardrobe collection is our response to the newest trends in furniture design. The combination of lamellas and mirrors add a new dimension to any interior. White combined with oak add subtle and delicate touch while black and oak create that modern loft interior. The interior of the wardrobe is a twin solution to the already known BALI wardrobe collection. An extension provides that little extra space without affecting the overall look.

In the picture: frame -Wotan oak; front - lamella, black, mirror. Hinged door.

modne external hinged dwa new! lamella doors drążki drawers