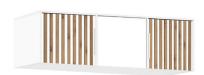

## available colour options

frame: Wotan oak front: lamella, black, mirror

frame: white front: lamella, white, mirror

interior and dimensions

BALI LUX D3 extension width 149 | depth 57,5 | height 45 cm