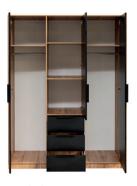

## interior and dimensions

wardrobe BALI LUX D3 width 149 | depth 57,5 | height 200 cm

10 furniture catalogue 2023