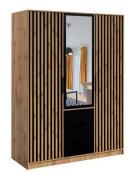

## available colour options

frame: Wotan oak front: lamella, black, mirror

frame: white front: lamella, white, mirror