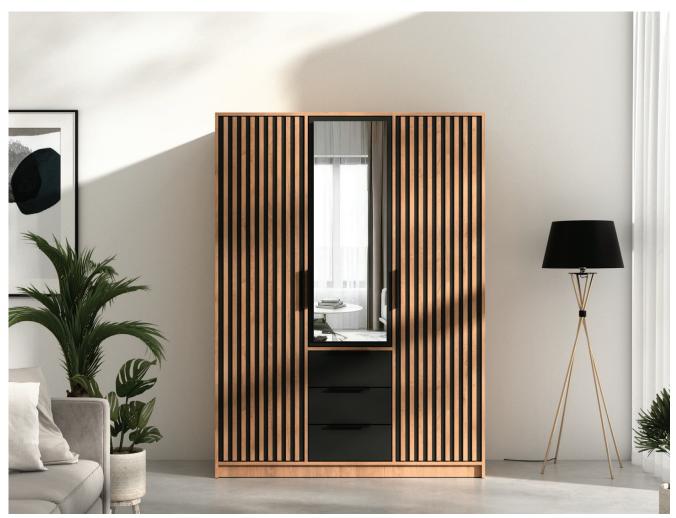

## BALI LUX D3

BALI LUX D3 wardrobe collection is our response to the newest trends in furniture design. The combination of lamellas and mirrors add a new dimension to any interior. White combined with oak add subtle and delicate touch while black and oak create that modern loft interior. The interior of the wardrobe is a twin solution to the already known BALI wardrobe collection.

In the picture: frame -Wotan oak; front - lamella, black, mirror. Hinged door.

hinged doors

modern lamella two hanging rails

external drawers

new!