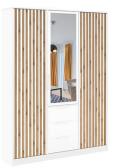

## available colour options

frame: Wotan oak front: lamella, black, mirror

frame: white front: lamella, white, mirror