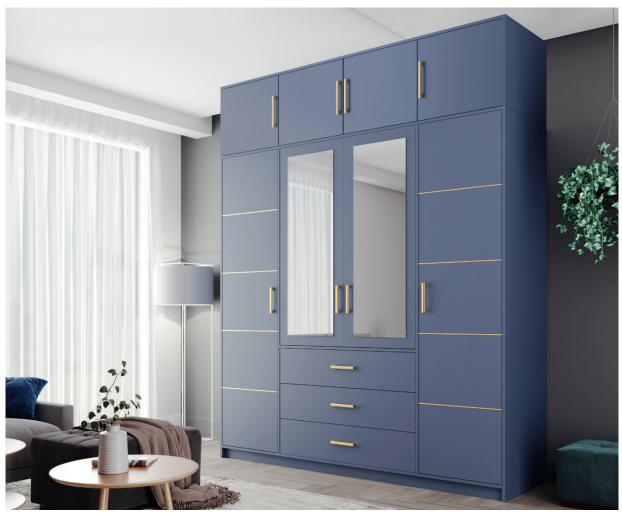

## **BALI II D4 extension**

The BALI II D4 collection is our response to the latest trends in furniture design. Dull blue combined with golden decors and handles add a touch of elegance to your personal space. The interior is spacious with numerous shelves and a hanging rail for long garments. External drawers offer quick and easy access to any stored items. An extension provides that little extra space without affecting the overall look.

In the picture BALI II D4 wardrobe with an extension: frame - dull blue; front - dull blue, mirror. Hinged door.

golden decorative stripe vivid colours spacious interior timeless design