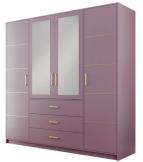

## available colour options

frame: plum front: plum, mirror

frame: bottle green front: bottle green, mirror

frame: dull blue front: dull blue, mirror

interior and dimensions

wardrobe BALI II D4 width 196 | depth 57,5 | height 200 cm