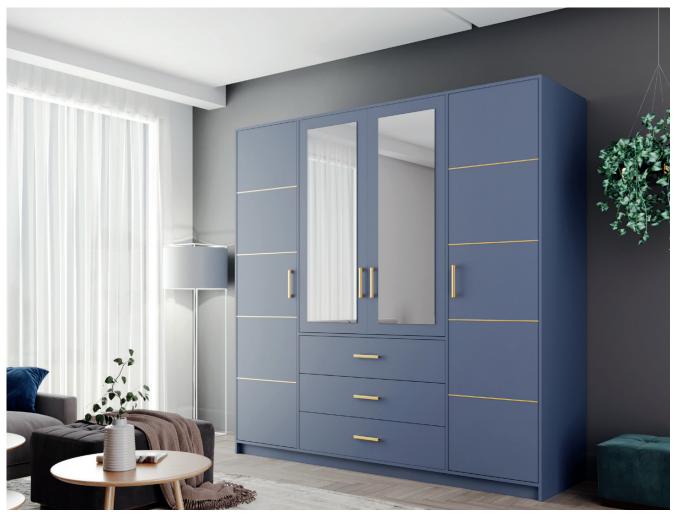

## BALI II D4

The BALI II D4 collection is our response to the latest trends in furniture design. Dull blue combined with golden decors and handles add a touch of elegance and nostalgia to your personal space as the wardrobe has this armoire look about it. The interior is spacious with numerous shelves and a hanging rail for long garments. External drawers offer quick and easy access to any stored items.

In the picture: frame - dull blue; front - dull blue, mirror. Hinged door.

hinged doors golden decorative decor

vivid colours external drawers