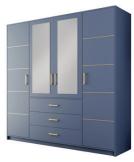

## available colour options

frame: plum front: plum, mirror

frame: bottle green front: bottle green, mirror

frame: dull blue front: dull blue, mirror

interior and dimensions

wardrobe BALI II D4 width 196 | depth 57,5 | height 200 cm