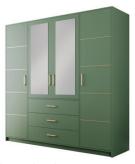

## available colour options

frame: plum front: plum, mirror

frame: bottle green front: bottle green, mirror

frame: dull blue front: dull blue, mirror

interior and dimensions

wardrobe BALI II D4 width 196 | depth 57,5 | height 200 cm