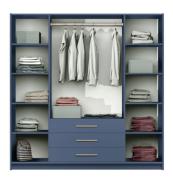

## BALI II D4

The BALI II D4 collection is our response to the latest trends in furniture design. Dull blue combined with golden decors and handles add a touch of elegance and nostalgia to your personal space as the wardrobe has this armoire look about it. The interior is spacious with numerous shelves and a hanging rail for long garments. External drawers offer quick and easy access to any stored items.

In the picture: frame - dull blue; front - dull blue, mirror. Hinged door.

hinged doors golden decorative decor

vivid colours external drawers