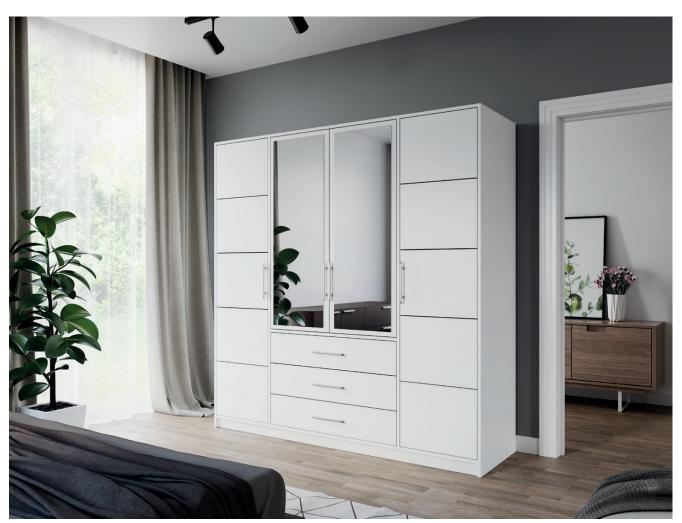

## BALI D4

All wardrobes in BALI collection have hinged doors with ergonomic handles. These are available in four colours including white and Sonoma oak. The design of the middle segment resembles classic armoires with three spacious drawers and mirrored doors above them. BALI D4 wardrobe will look grand in both the bedroom and the living room.

In the picture: frame - white; front - white, mirror. Hinged door.

hinged doors decorative stripes everlasting design external drawers quiet in use