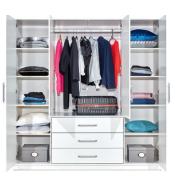

## interior and dimensions

wardrobe BALI D4 width 196 | depth 57,5 | height 200 cm

16 furniture catalogue 2023