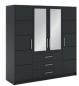

## BALI D4

All wardrobes in BALI collection have hinged doors with ergonomic handles. These are available in four colours including white and Sonoma oak. The design of the middle segment resembles classic armoires with three spacious drawers and mirrored doors above them. BALI D4 wardrobe will look grand in both the bedroom and the living room.

In the picture: frame - white; front - white, mirror. Hinged door.

hinged doors decorative stripes everlasting design external drawers quiet in use