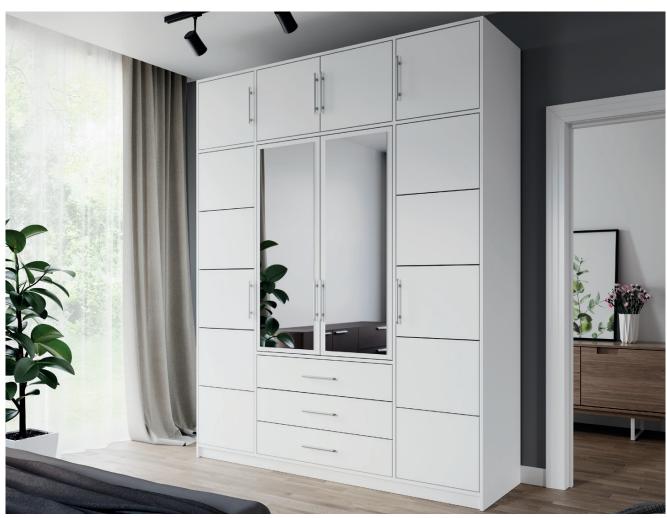

## **BALI D4 extension**

An extension for BALI D4 wardrobe provides that little extra space without affecting the overall look. All wardrobes in the BALI collection have hinged doors with ergonomic handles. The wardrobes are available in four colours including white and Sonoma oak. The design of the middle segment resembles classic armoires with three spacious drawers and two mirrored doors above them. BALI D4 wardrobe will look grand in both the bedroom and the living room.

In the picture BALI D4 wardrobe with an extension: frame - white; front - white, mirror.

silver decorative stripes classic colours timeless design

new!