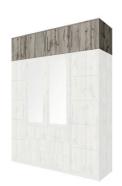

## **BALI D4 extension**

An extension for BALI D4 wardrobe provides that little extra space without affecting the overall look. All wardrobes in the BALI collection have hinged doors with ergonomic handles. The wardrobes are available in four colours including white and Sonoma oak. The design of the middle segment resembles classic armoires with three spacious drawers and two mirrored doors above them. BALI D4 wardrobe will look grand in both the bedroom and the living room.

In the picture BALI D4 wardrobe with an extension: frame - white; front - white, mirror.

silver decorative stripes classic colours timeless design

new!