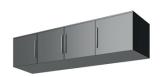

## **BALI D4 extension**

An extension for BALI D4 wardrobe provides that little extra space without affecting the overall look. All wardrobes in the BALI collection have hinged doors with ergonomic handles. The wardrobes are available in four colours including white and Sonoma oak. The design of the middle segment resembles classic armoires with three spacious drawers and two mirrored doors above them. BALI D4 wardrobe will look grand in both the bedroom and the living room.

BALI D4 extension width 196 | depth 57,5 | height 45 cm