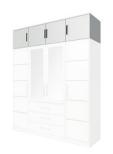

In the picture BALI D4 240 with an extension: frame - graphite; front - graphite, mirror.

black decorative stripes

classic colours maximum storage space

new!

available colour options

dimensions

frame: white front: white, mirror

frame: graphite front: graphite, mirror

frame: Sonoma oak front: Sonoma oak,

mirror

frame: Wellington oak BALI D4 240 extension front: Wellington oak, width 240 | depth 57,5 | height 45 cm