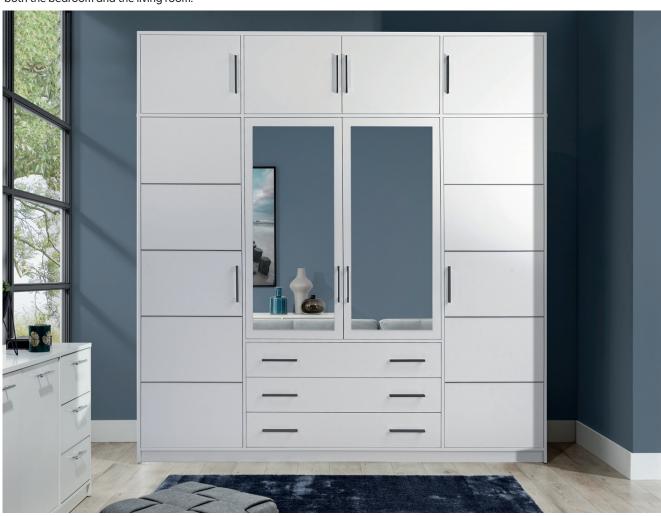

## **BALI 240 extension**

An extension for BALI D4 240 wardrobe provides that little extra space without affecting the overall look. All wardrobes in the BALI collection have hinged doors with ergonomic handles. The wardrobes are available in four colours including white and Sonoma oak. The design of the middle segment resembles classic armoires with three spacious drawers and two mirrored doors above them. BALI D4 240 wardrobe with an extension will look grand in both the bedroom and the living room.

In the picture BALI D4 240 with an extension: frame - graphite; front - graphite, mirror.

black decorative stripes

classic colours maximum storage space

new!

available colour options

dimensions

frame: white front: white, mirror