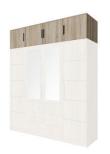

frame: graphite front: graphite, mirror

frame: Sonoma oak front: Sonoma oak,

mirror

frame: Wellington oak BALI D4 240 extension front: Wellington oak, width 240 | depth 57,5 | height 45 cm