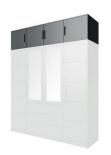

In the picture BALI D4 240 with an extension: frame - graphite; front - graphite, mirror.

black decorative stripes

classic colours maximum storage space

new!

available colour options

dimensions

frame: white front: white, mirror

frame: graphite front: graphite, mirror

frame: Sonoma oak front: Sonoma oak,

mirror

frame: Wellington oak BALI D4 240 extension front: Wellington oak, width 240 | depth 57,5 | height 45 cm